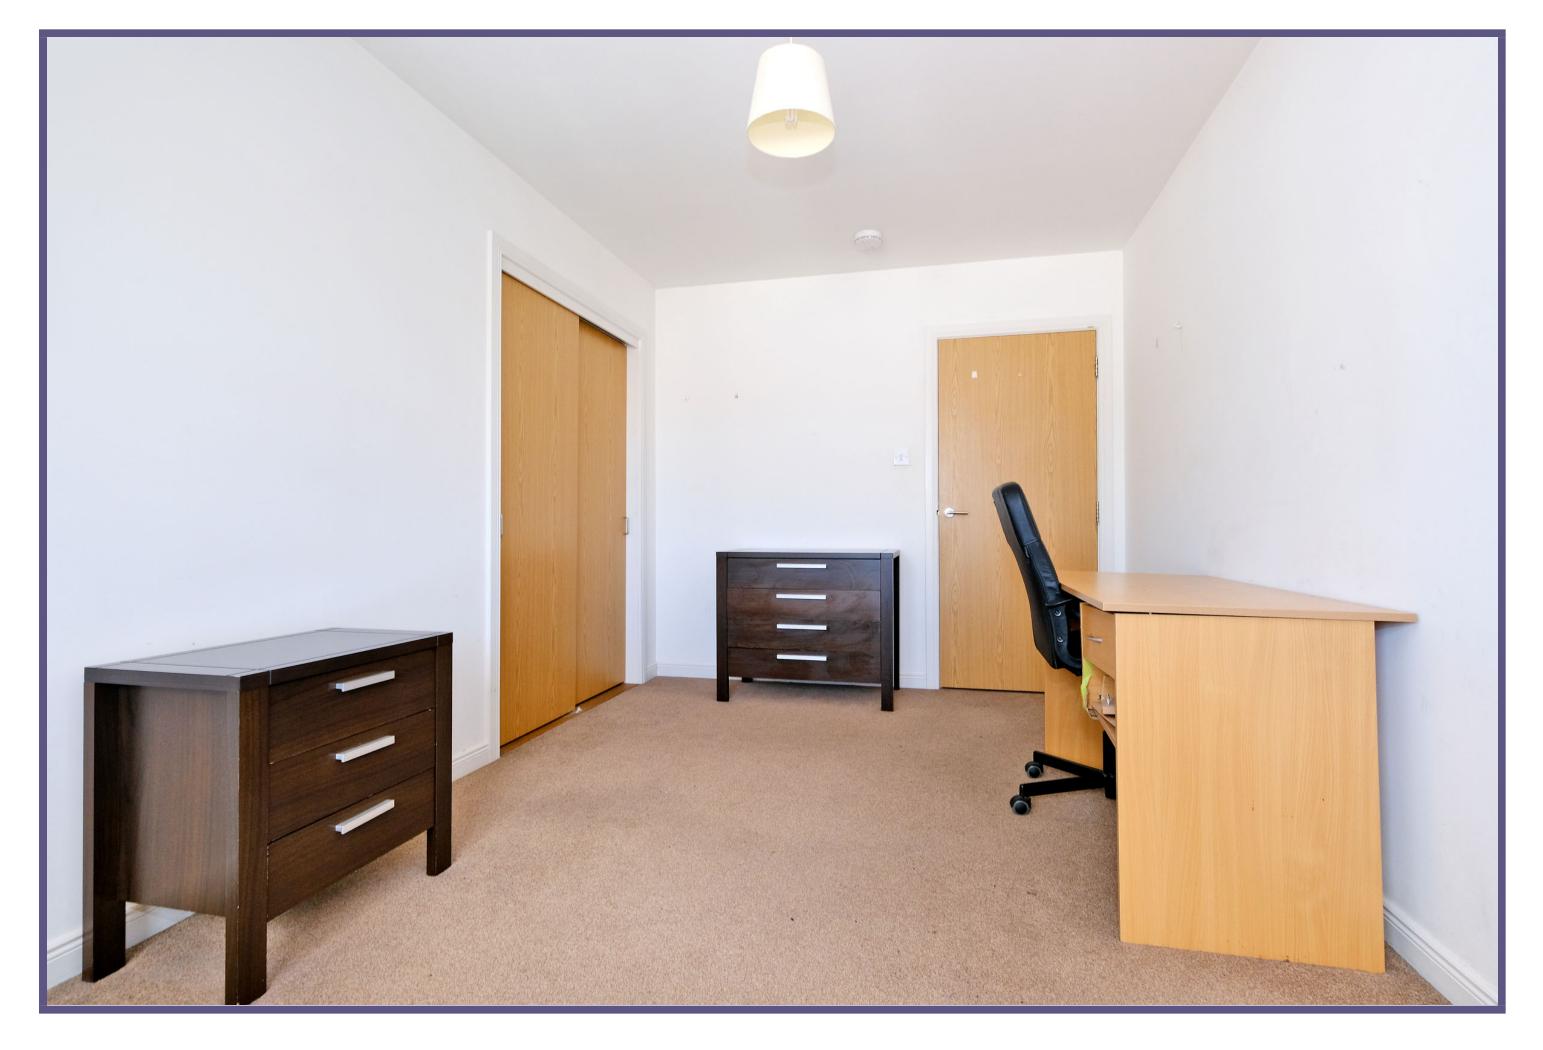

The master bedroom is beautifully bright having floor-to-ceiling windows with a Juliet balcony. This room benefits from a built-in double wardrobe with mirrored sliding doors and is further enhanced by an en suite shower room. The two further double bedrooms are also generously proportioned and benefit from built-in wardrobes as well as ample space for free-standing furniture.

## Master Bedroom

Master Bedroom

Bedroom 3

Bathroom