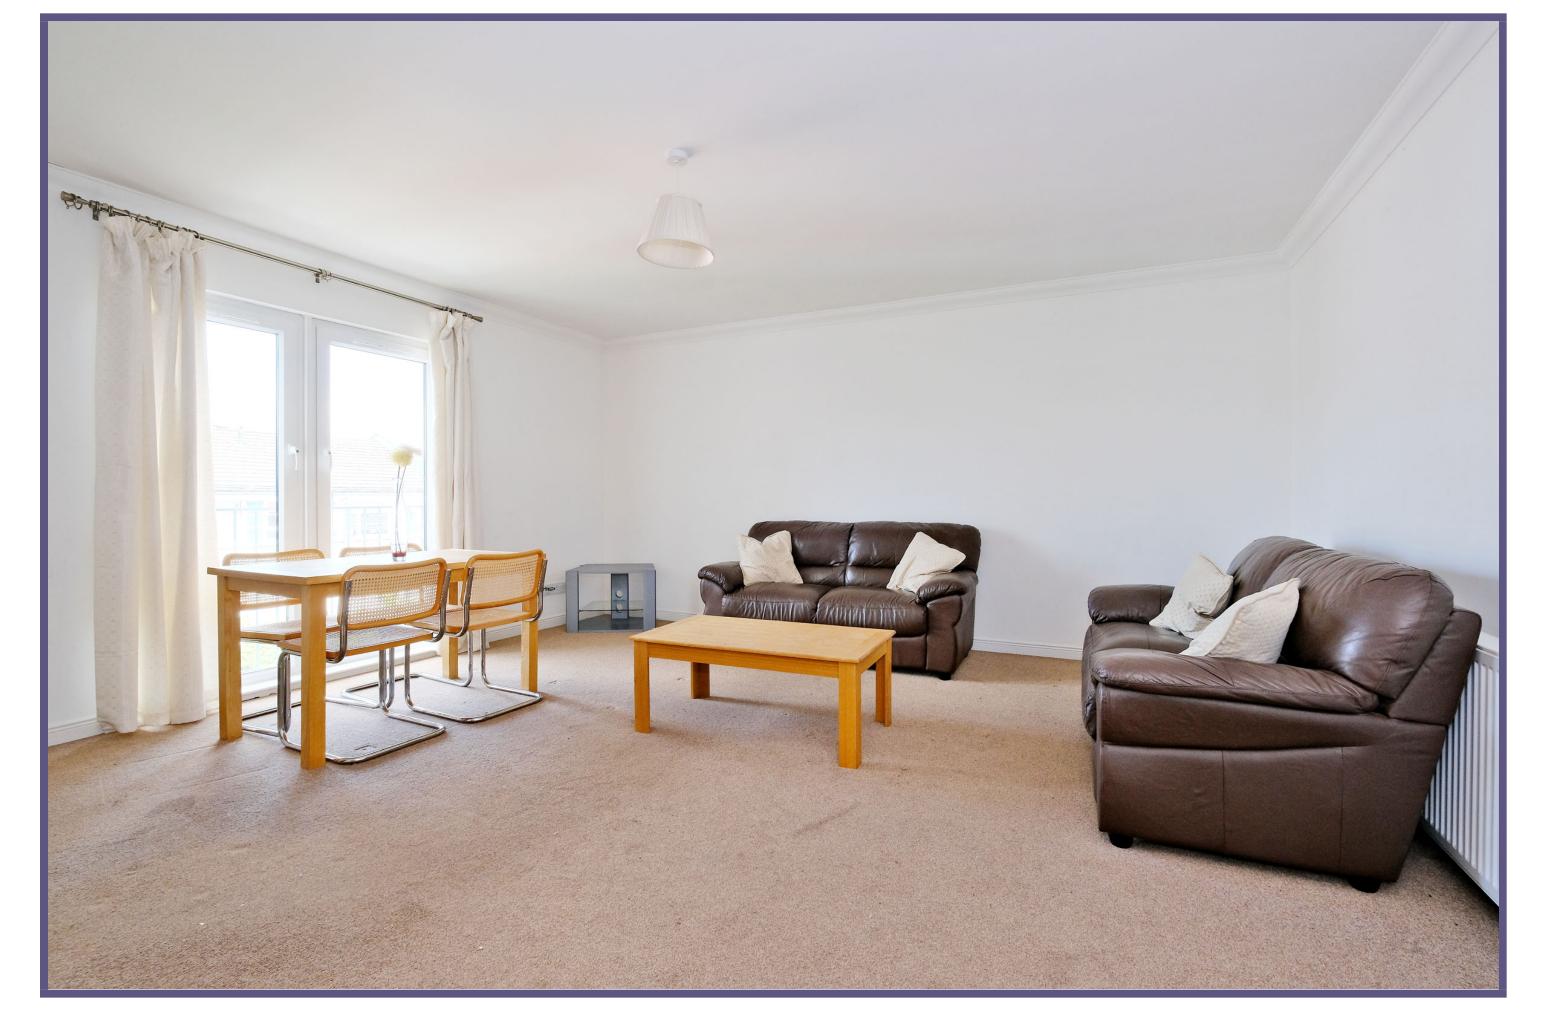

The clean and tidy communal hall and staircase ascends to the second floor where the property is located. The internal hall gives way to all accommodation, with the generous living space situated to the far end, offering ample space for a range of both living and dining furniture, as well as boasting a large walk-in storage cupboard.

To be included in the sale price are all fitted floor coverings, curtains, blinds, light fittings and shades.

Gas Central Heating

**Double Glazing** 

EPC Band C

Lounge / Dining Room

Lounge / Dining Room

Kitchen