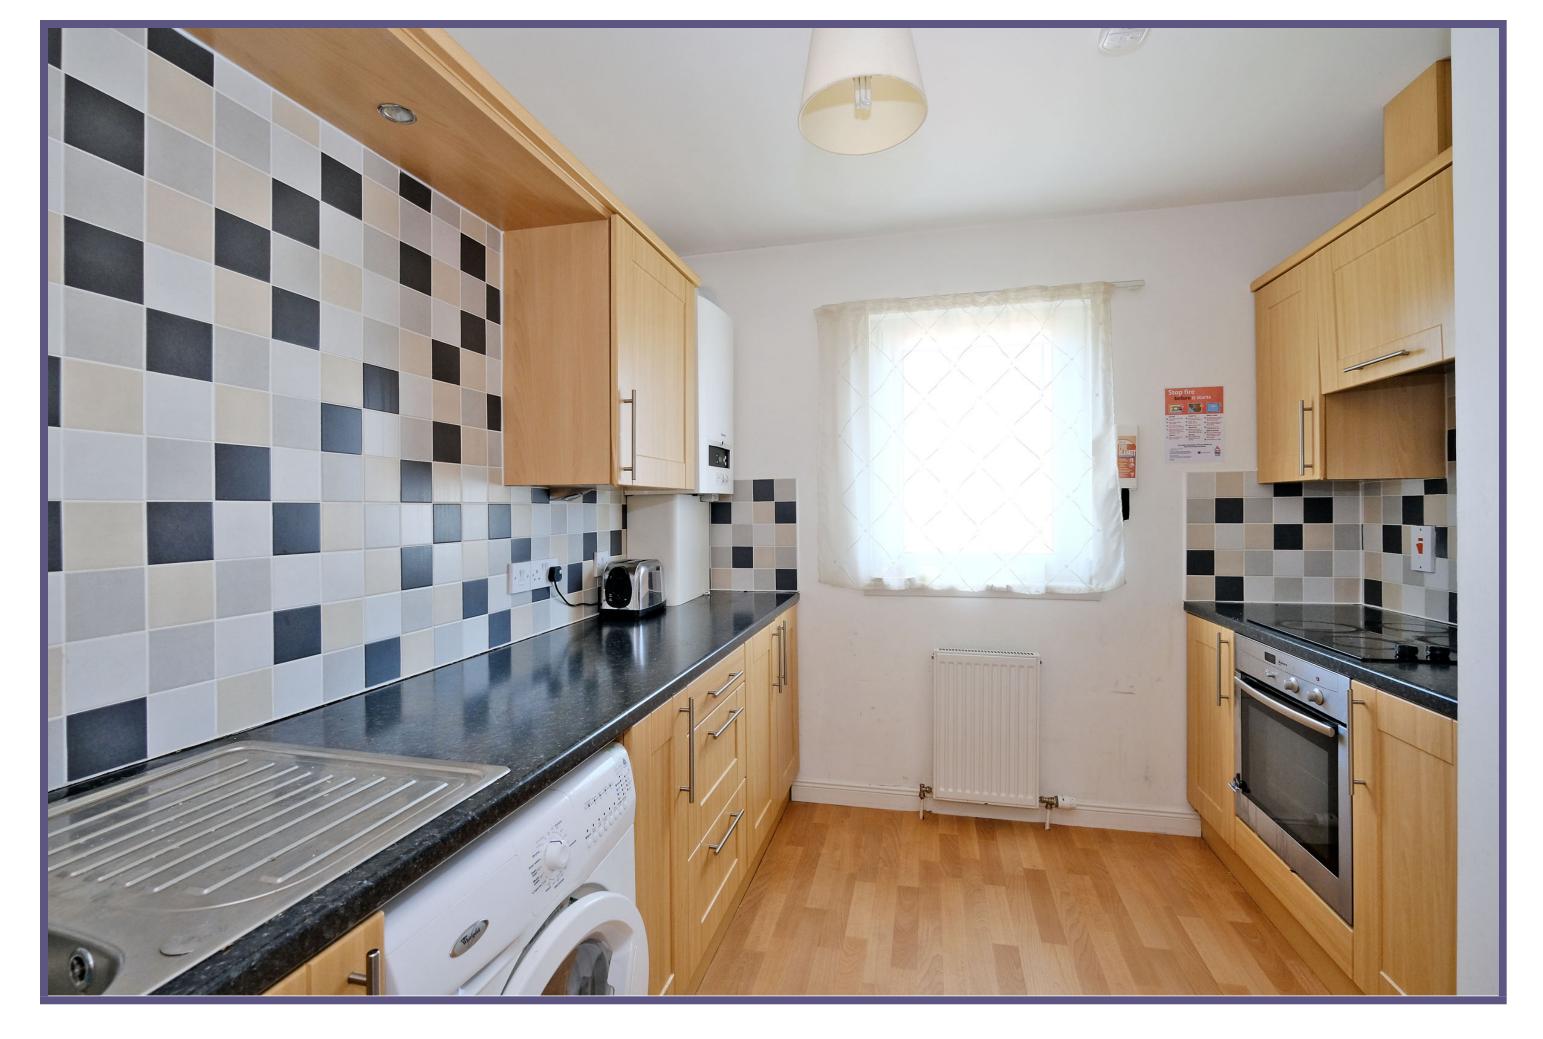

From here, access is given to the kitchen which has been fitted with a range of wall, base and drawer units overlaid with contrasting work surfaces. A range of integrated appliances include a fridge/freezer, electric hob and oven, as well as a free-standing washing machine.

To be included in the sale price are all fitted floor coverings, curtains, blinds, light fittings and shades.

Gas Central Heating

**Double Glazing** 

EPC Band C

Lounge / Dining Room

Lounge / Dining Room

Kitchen