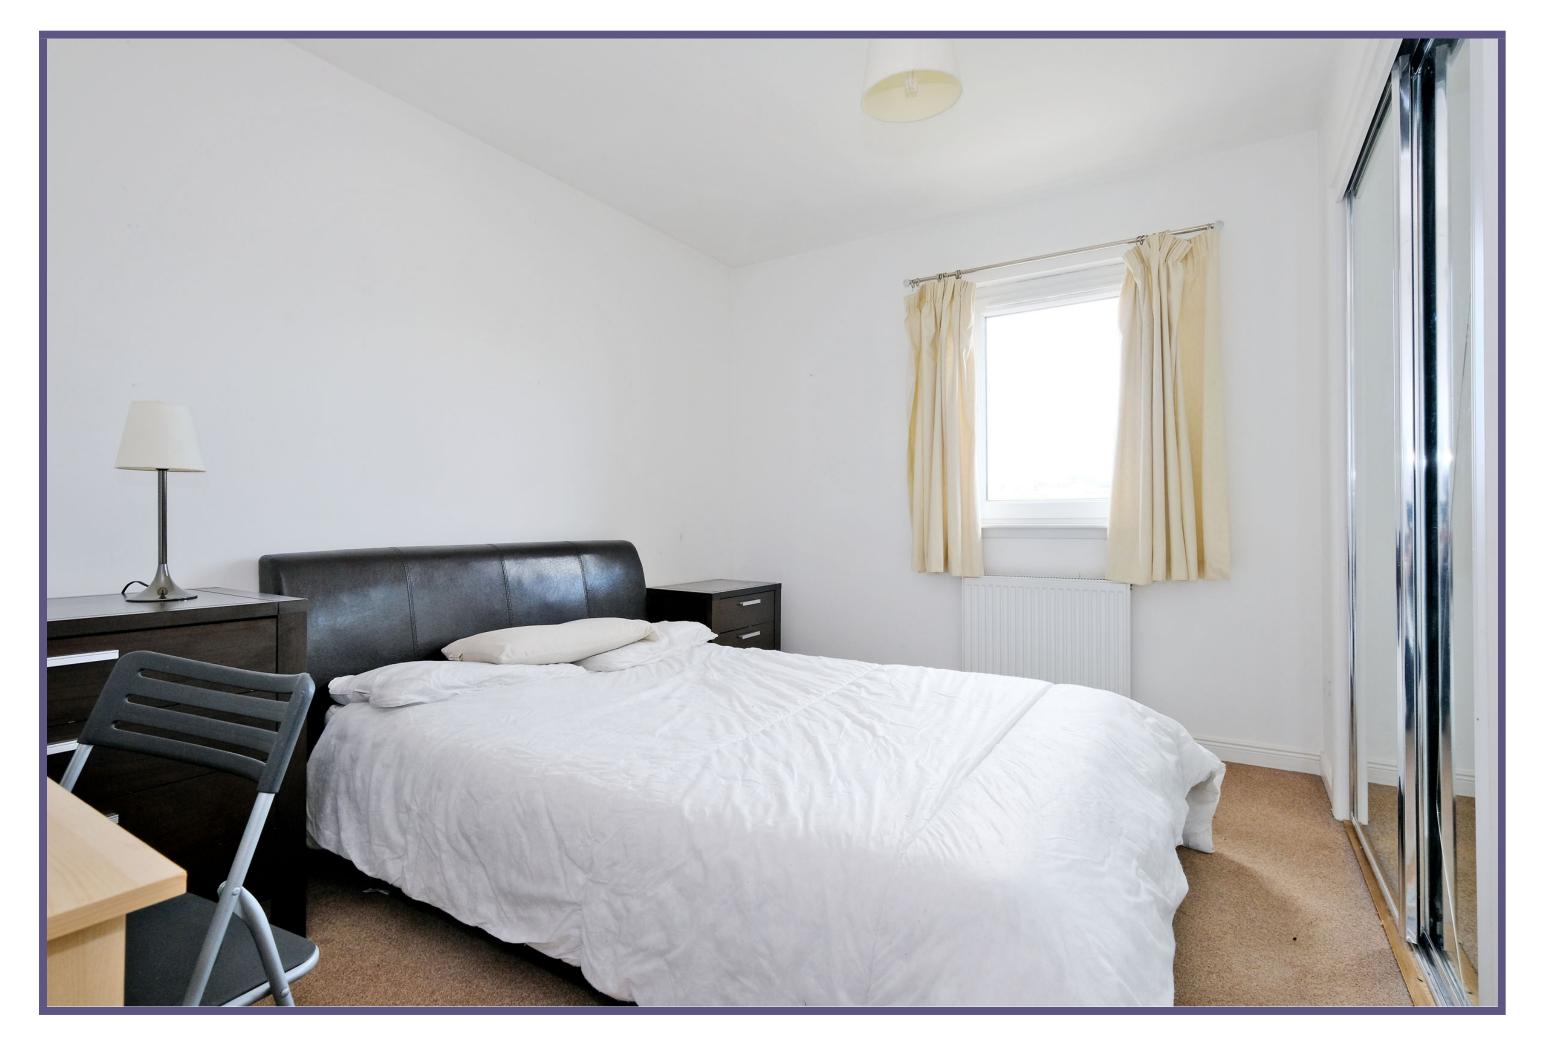

The master bedroom is beautifully bright having floor-to-ceiling windows with a Juliet balcony. This room benefits from a built-in double wardrobe with mirrored sliding doors and is further enhanced by an en suite shower room. The two further double bedrooms are also generously proportioned and benefit from built-in wardrobes as well as ample space for free-standing furniture.

## Master Bedroom

Master Bedroom

Bedroom 3

Bathroom