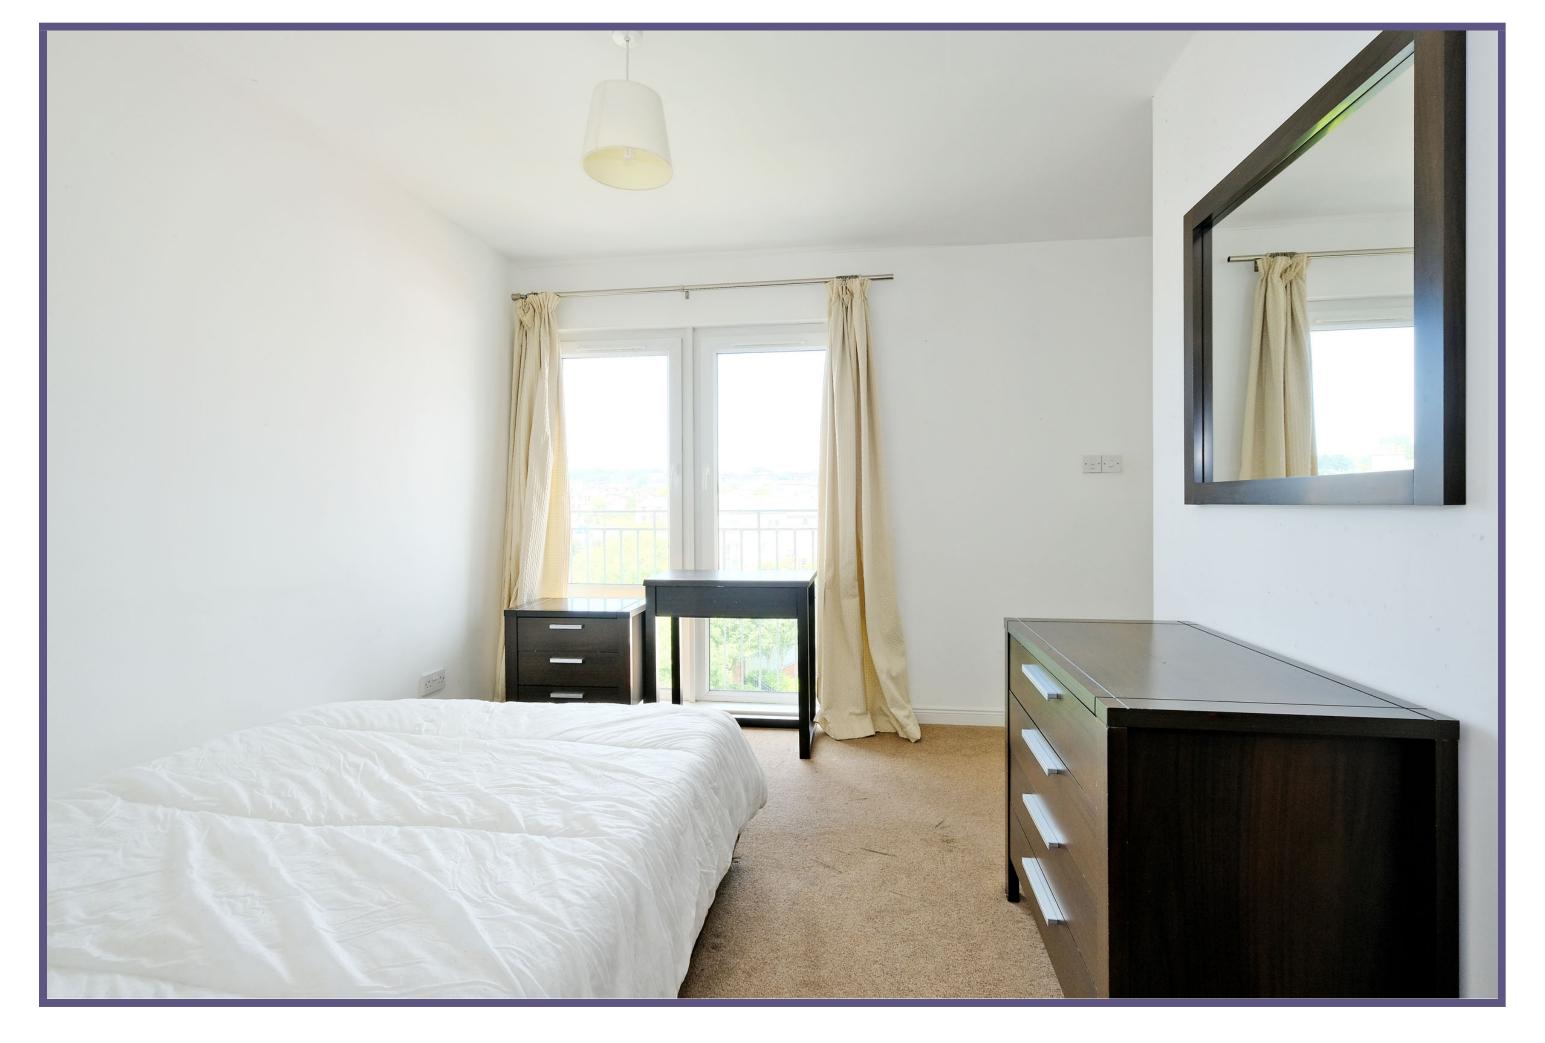

The master bedroom is beautifully bright having floor-to-ceiling windows with a Juliet balcony. This room benefits from a built-in double wardrobe with mirrored sliding doors and is further enhanced by an en suite shower room. The two further double bedrooms are also generously proportioned and benefit from built-in wardrobes as well as ample space for free-standing furniture.

## Master Bedroom

Master Bedroom

Bedroom 3

Bathroom