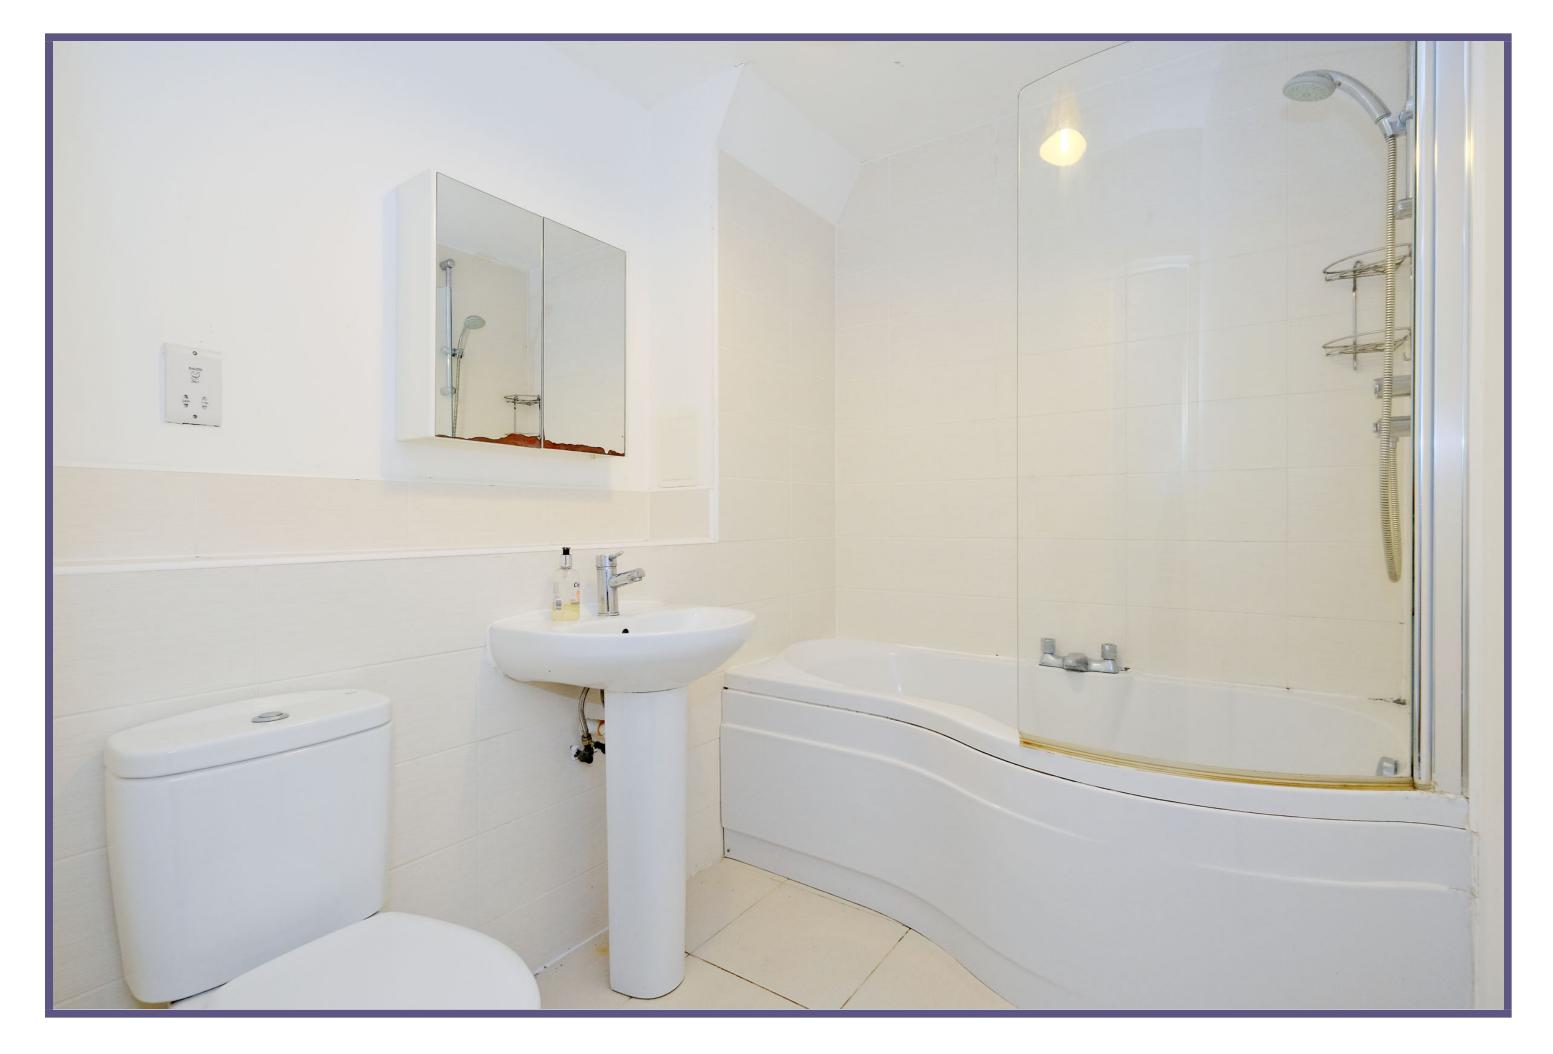

The home is completed by the bathroom which is fitted with a three piece white suite, complete with mains shower over the bath, finished with tiling to the walls and floor.

A convenient allocated parking space is found within the shared car park which also boasts several visitor spaces The property also has access to the Rooftop Garden and holds an HMO Licence. Lounge 16'2" x 15'3" (4.93m x 4.65m) approx. Kitchen 11'3" x 6'6" (3.43m x 1.98m) approx. Master Bedroom 13'8" x 12'3" (4.17m x 3.73m) approx. En Suite 7'7" x 4'8" (2.31m x 1.42m) approx. Bedroom 17'1" x 9'0" (5.21m x 2.74m) approx. Bedroom 12'0" x 11'1" (3.66m x 3.38m) approx. Bathroom 7'6" x 6'5" (2.29m x 1.96m) approx.

## Master Bedroom

Master Bedroom

Bedroom 3

Bathroom