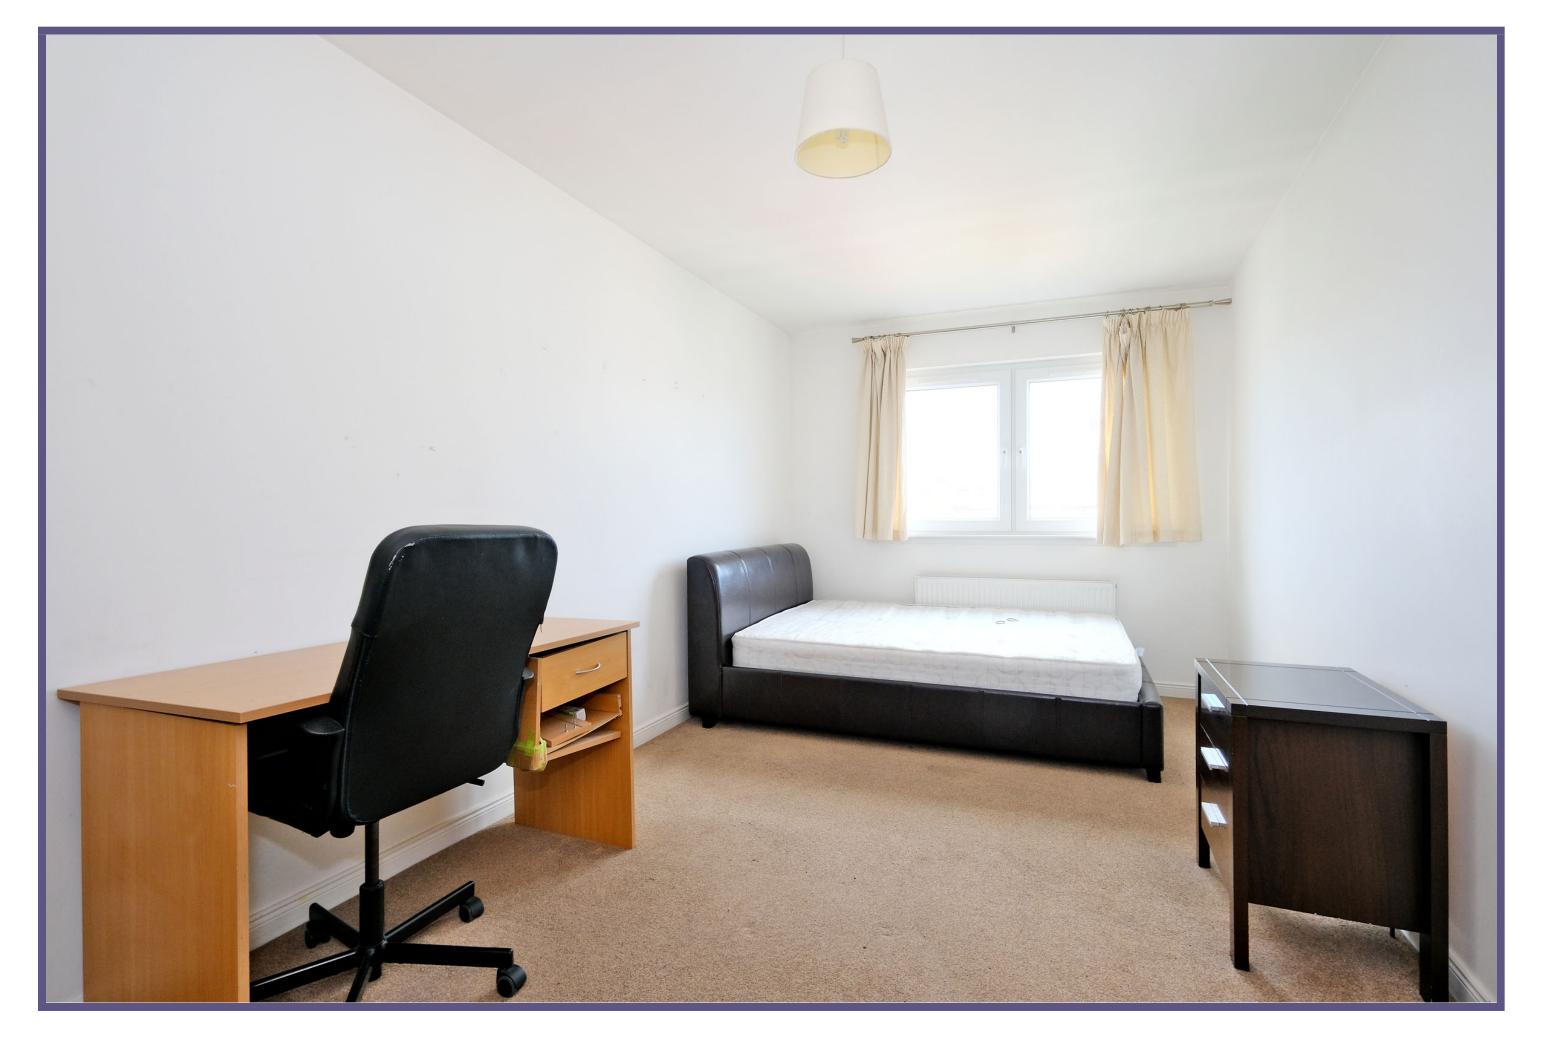

The master bedroom is beautifully bright having floor-to-ceiling windows with a Juliet balcony. This room benefits from a built-in double wardrobe with mirrored sliding doors and is further enhanced by an en suite shower room. The two further double bedrooms are also generously proportioned and benefit from built-in wardrobes as well as ample space for free-standing furniture.

## Master Bedroom

Master Bedroom

Bedroom 3

Bathroom