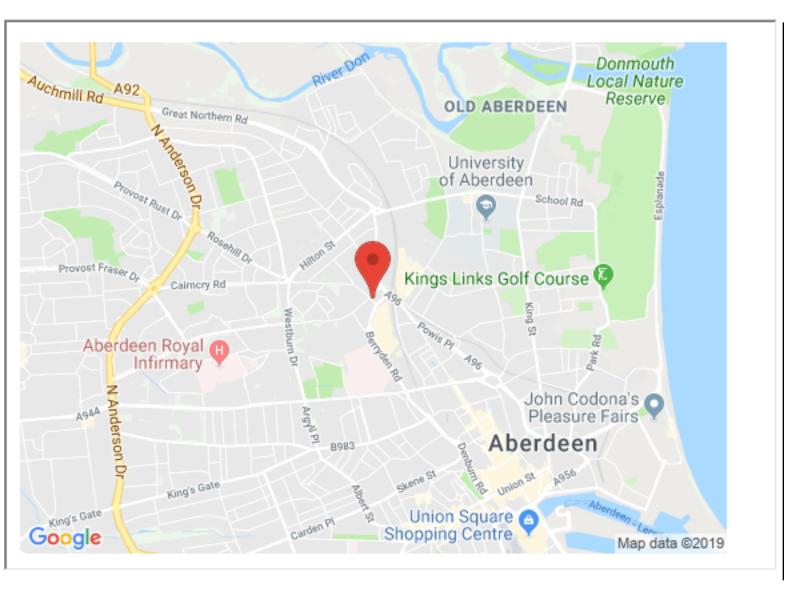

# ledingham chalmers

From the west end of Union Street turn into Rose Street and continue onto Esslemont Avenue, at the traffic lights turn left and immediate right into Watson Street. Turn right at the left at the traffic lights into Westburn Road and right again into Westburn Drive. At the next traffic lights take a right turn into Ashgrove Road and the development is along this road, over the cross roads to the right.

Ashgrove Road is situated in an area well served by public transport and offers easy access to most parts of Aberdeen, particularly its Universities, ARI complex and various arterial routes. The location is also well served by local shops, and is within easy walking distance of the city centre with its many sporting and recreational attractions.

### **Directions:**

## Location: