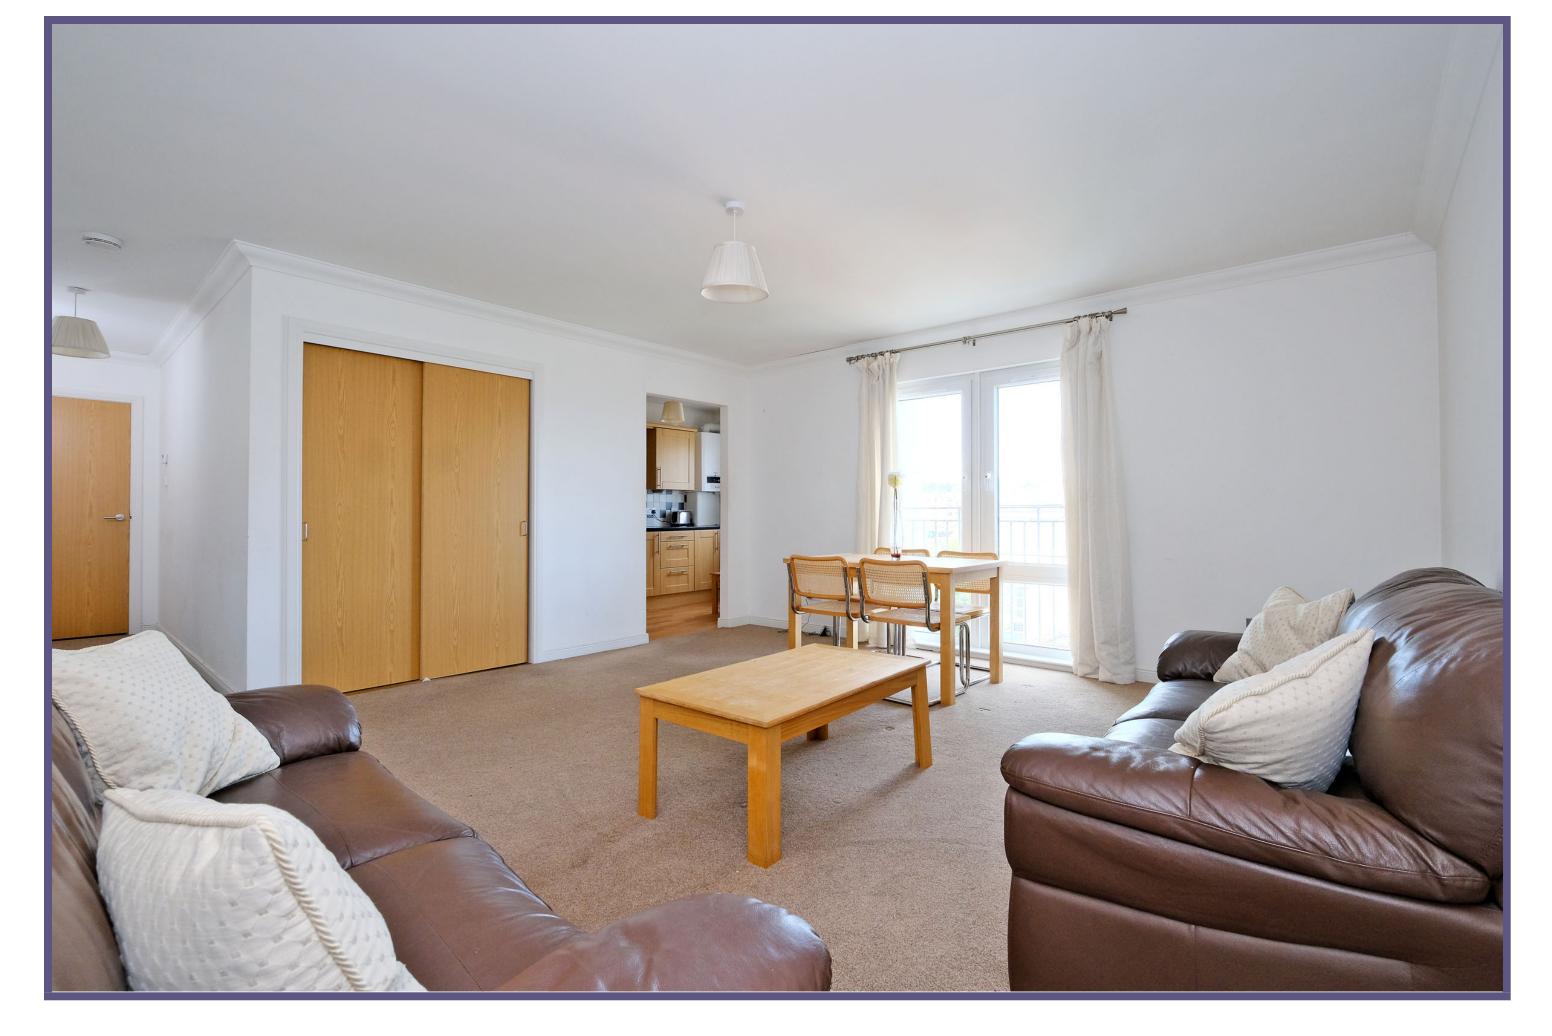

The clean and tidy communal hall and staircase ascends to the second floor where the property is located. The internal hall gives way to all accommodation, with the generous living space situated to the far end, offering ample space for a range of both living and dining furniture, as well as boasting a large walk-in storage cupboard.

To be included in the sale price are all fitted floor coverings, curtains, blinds, light fittings and shades.

Gas Central Heating

**Double Glazing** 

EPC Band C

Lounge / Dining Room

Lounge / Dining Room

Kitchen