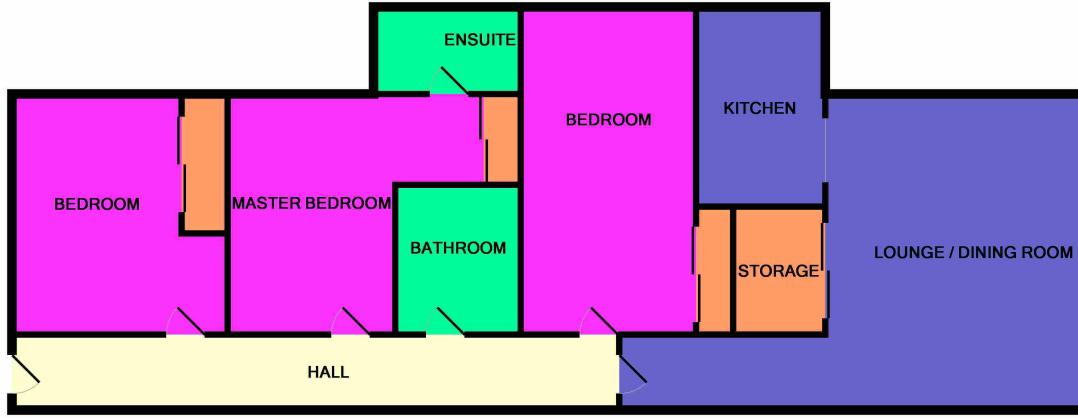

The clean and tidy communal hall and staircase ascends to the second floor where the property is located. The internal hall gives way to all accommodation, with the generous living space situated to the far end, offering ample space for a range of both living and dining furniture, as well as boasting a large walk-in storage cupboard.

From here, access is given to the kitchen which has been fitted with a range of wall, base and drawer units overlaid with contrasting work surfaces. A range of integrated appliances include a fridge/freezer, electric hob and oven, as well as a free-standing washing machine.

The master bedroom is beautifully bright having floor-to-ceiling windows with a Juliet balcony. This room benefits from a built-in double wardrobe with mirrored sliding doors and is further enhanced by an en suite shower room. The two further double bedrooms are also generously proportioned and benefit from built-in wardrobes as well as ample space for free-standing furniture.

The home is completed by the bathroom which is fitted with a three piece white suite, complete with mains shower over the bath, finished with tiling to the walls and floor.

A convenient allocated parking space is found within the shared car park which also boasts several visitor spaces The property also has access to the Rooftop Garden and holds an HMO Licence. Lounge 16'2" x 15'3" (4.93m x 4.65m) approx. Kitchen 11'3" x 6'6" (3.43m x 1.98m) approx. Master Bedroom 13'8" x 12'3" (4.17m x 3.73m) approx. En Suite 7'7" x 4'8" (2.31m x 1.42m) approx. Bedroom 17'1" x 9'0" (5.21m x 2.74m) approx. Bedroom 12'0" x 11'1" (3.66m x 3.38m) approx. Bathroom 7'6" x 6'5" (2.29m x 1.96m) approx.

## External

Car Park

Floorplan