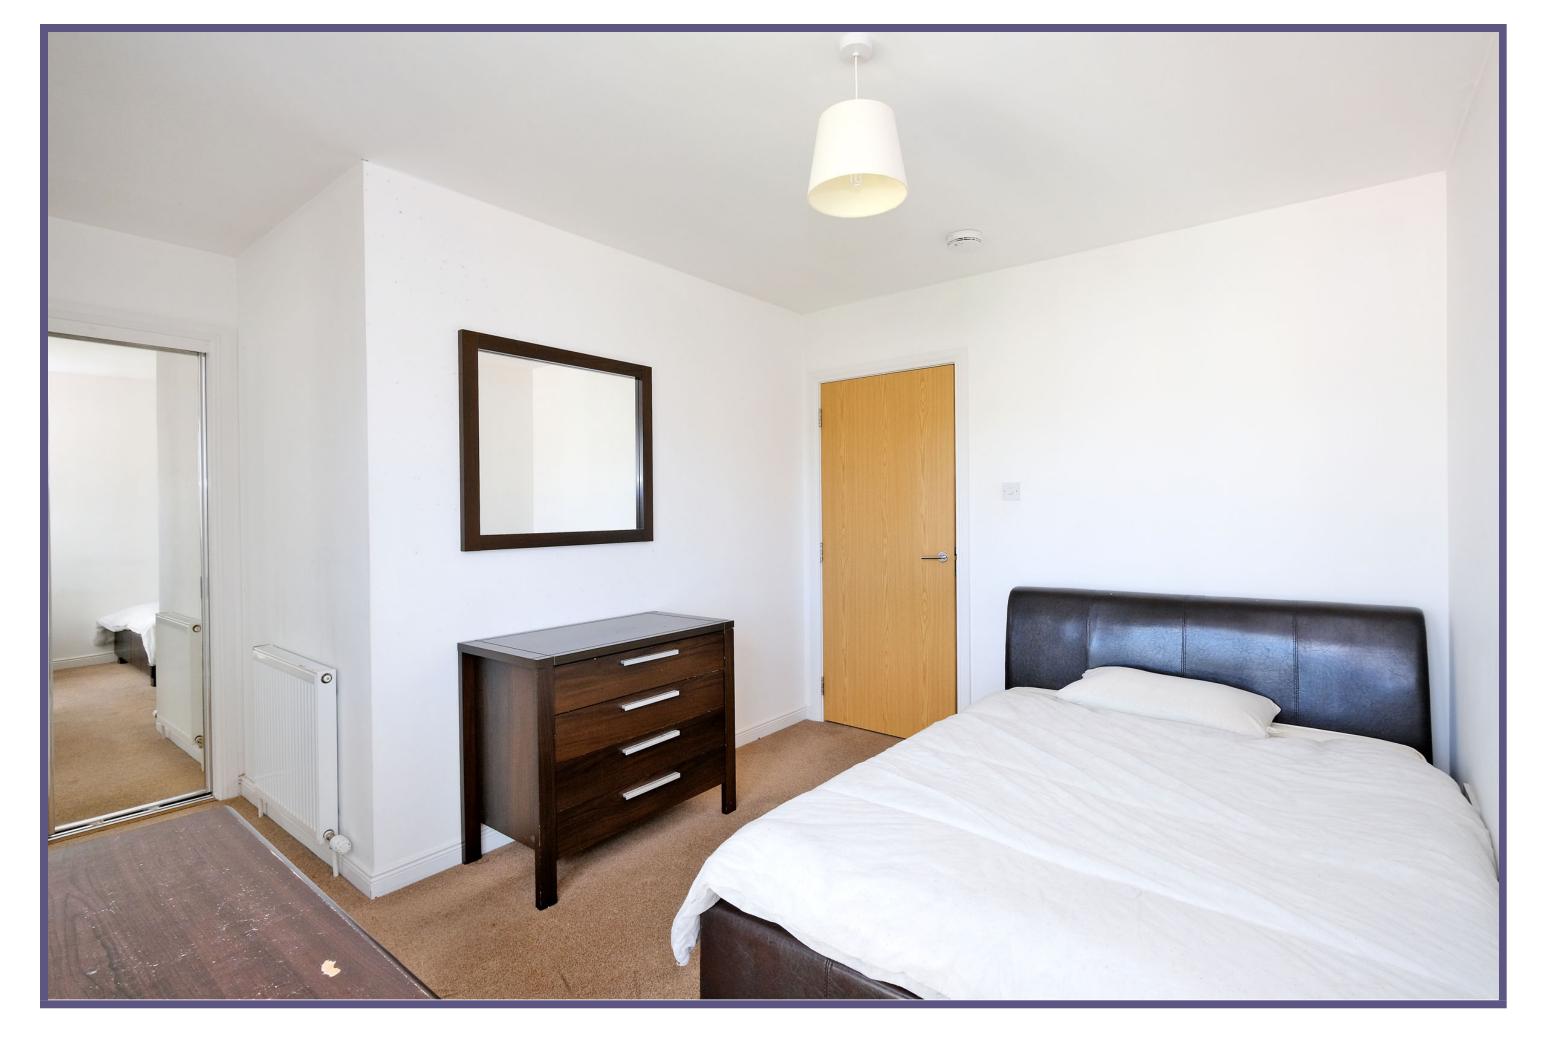

The master bedroom is beautifully bright having floor-to-ceiling windows with a Juliet balcony. This room benefits from a built-in double wardrobe with mirrored sliding doors and is further enhanced by an en suite shower room. The two further double bedrooms are also generously proportioned and benefit from built-in wardrobes as well as ample space for free-standing furniture.

## Master Bedroom

Master Bedroom

Bedroom 3

Bathroom