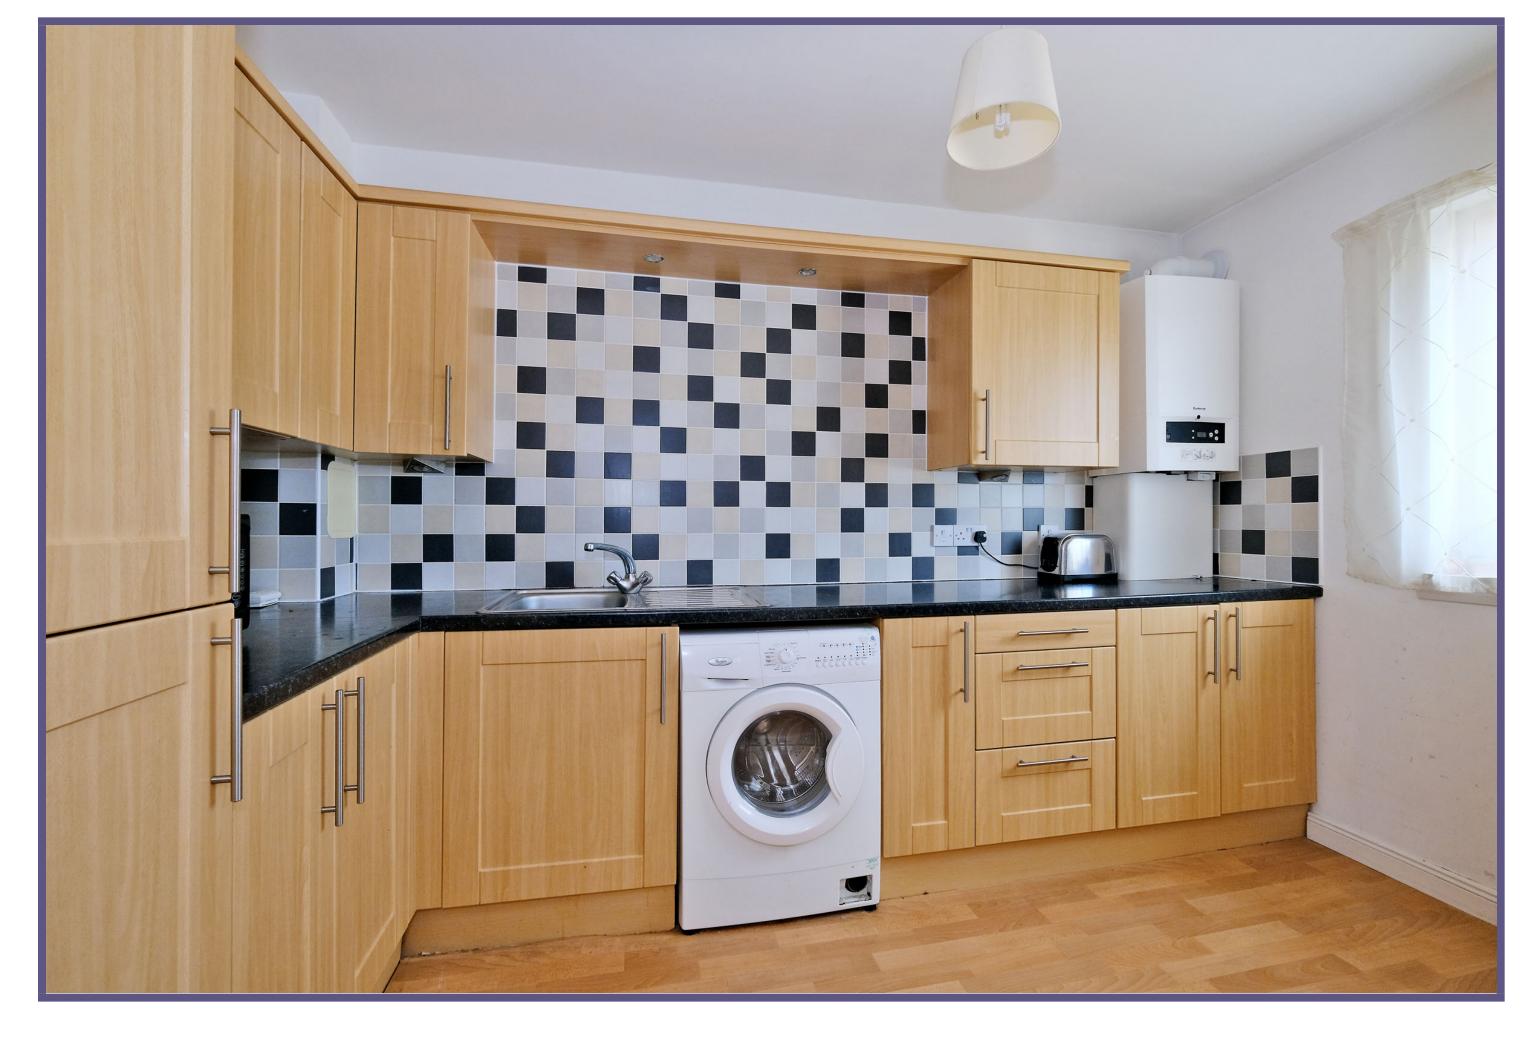

From here, access is given to the kitchen which has been fitted with a range of wall, base and drawer units overlaid with contrasting work surfaces. A range of integrated appliances include a fridge/freezer, electric hob and oven, as well as a free-standing washing machine.

To be included in the sale price are all fitted floor coverings, curtains, blinds, light fittings and shades.

Gas Central Heating

**Double Glazing** 

EPC Band C

Lounge / Dining Room

Lounge / Dining Room

Kitchen